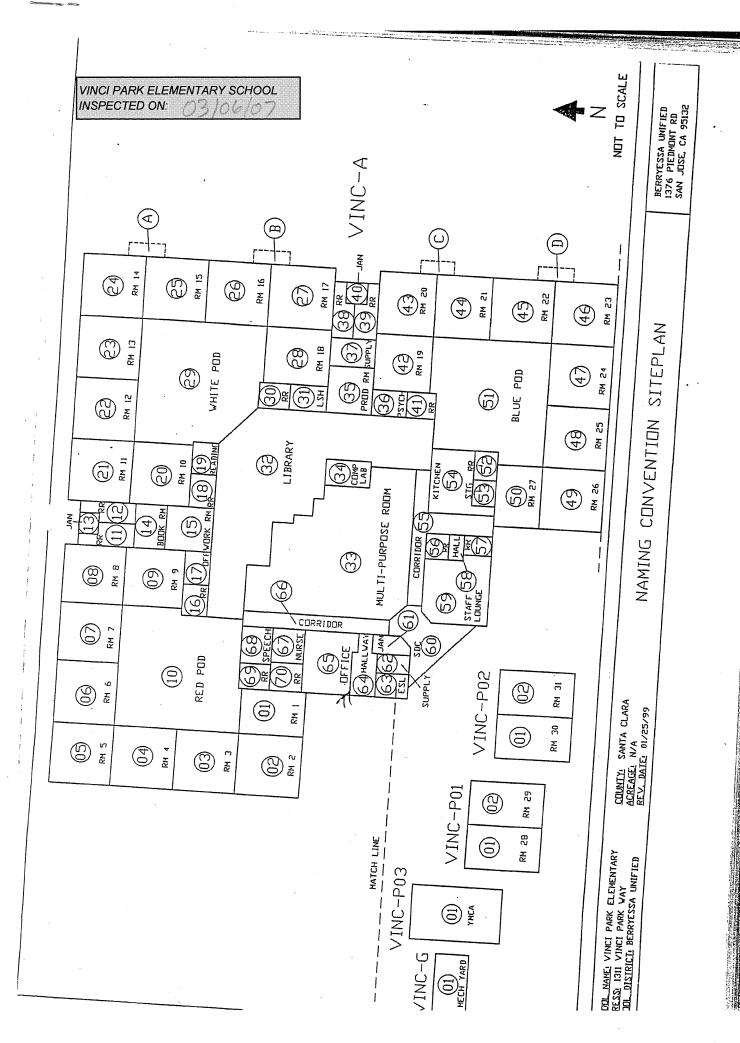

### VINCI PARK ELEMENTARY SCHOOL

BUILDING NAME

LOCATION **A**SBESTOS MATERIAL TYPE CONTENT **QTY** (TYPE)

**COMMENTS** 

(APPROXIMATE) SAMPLE NO.

#### **CLASSROOMS 28 AND 29 PORTABLES BUILDINGS (NEW)**