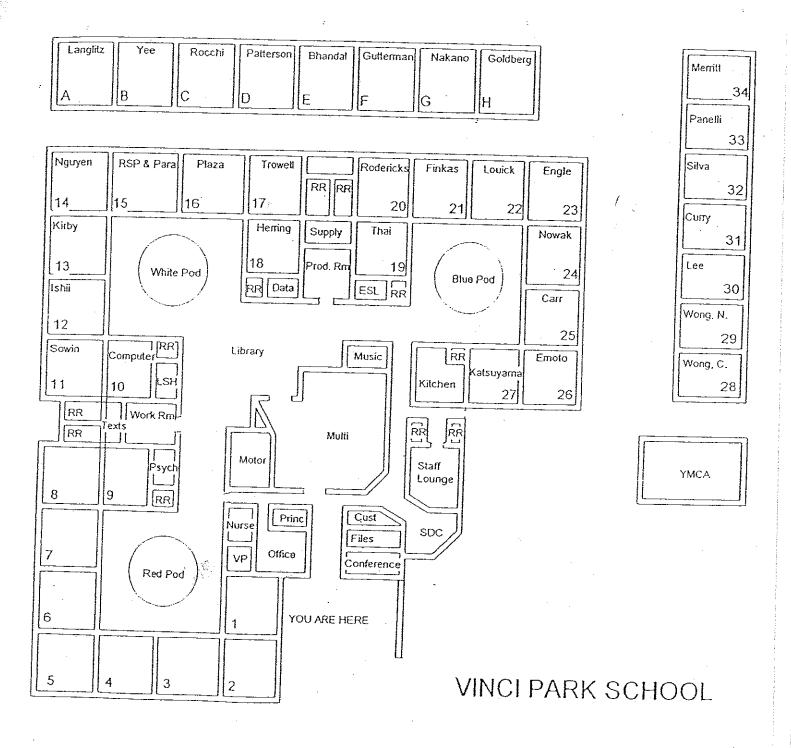

Physical Damage - in the form of cracks in the Stucco on the Walls

near the Amphitheater. Material condition changed from GOOD to FAIR overall. Friability changed from

Non to Low. No other changes as of this date.

03/31/2017 Material Re-assessed. Partail Repairs made cracks have been painted over. Damage to Stucco still

remains. No other changes as of this date.

End Of Report, Total Of 6 Pages



SF=Sq. Ft, I=Inches, LF=Linear Ft., N=Number, EA=Each









VINCI PARK ELEMENTARY SCHOOL INSPECTED ON: 1 7 5 10



VINCI PARK ELEMENTARY SCHOOL 1 OF 2 INSPECTED ON: 4-15-08









VINCI PARK ELEMENTARY SCHOOL 1 OF 2 INSPECTED ON:





VINCI PARK ELEMENTARY SCHOOL 1 OF 2 INSPECTED ON:  $Q \rightarrow 0$  1 -0



VINCI PARK ELEMENTARY SCHOOL 1 OF 2 INSPECTED ON:  $Q \rightarrow 04 - 09$ 





VINCI PARK ELEMENTARY SCHOOL 1 OF 2 INSPECTED ON: 3/12/10







VINCI PARK ELEMENTARY SCHOOL INSPECTED ON: はー2ー\



VINCI PARK
ELEMENTARY SCHOOL
INSPECTED ON: 04-13-12



VINCI PARK
ELEMENTARY SCHOOL
INSPECTED ON: 10 - 12 12





VINCI PARK
ELEMENTARY SCHOOL
INSPECTED ON: 09-27-2013



VINCI PARK
ELEMENTARY SCHOOL
INSPECTED ON: 3-J-14



VINCI PARK ELEMENTARY SCHOOL **08-29-20/4** INSPECTED ON:



Vinci Park Way



Vinci Park Way

VINCI PARK ELEMENTARY SCHOOL INSPECTED ON: 3ー8ー/4 130 Preschool Sunshine Nguyen-4 29 Stone-4 30 Kato-5 Tsoi-4 28 31 Cage **VINCI PARK SCHOOL** Fujikawa-5 Park-3 Curry-5 Lunch Area 24 23 25 26 Lamarche-3 Simpson-3 Violin **Blue Pod** 27 22 Staff Lounge RR Conference Kitchen RR 21 Pysch Production Title 1 RR Jenzen-3 Cust. Tutoring Entrance 19 Principa R. PTA