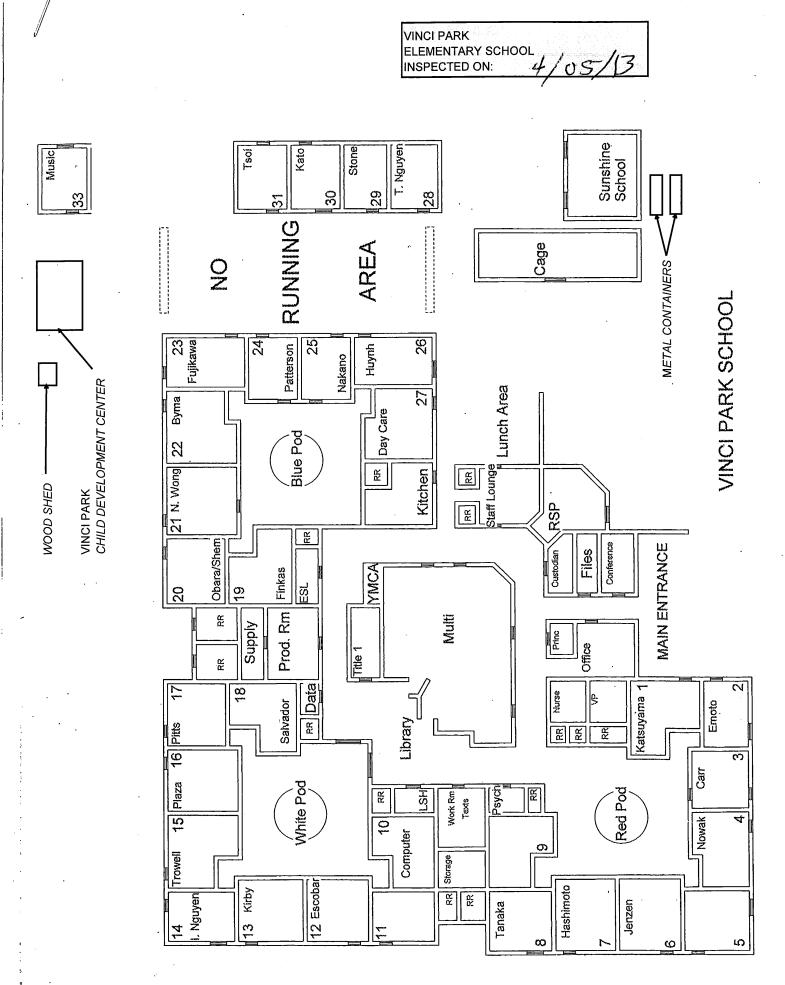

# LIST OF BUILDINGS AT

# **VINCI PARK ELEMENTARY SCHOOL**

| BUILDING NAME BUILDING USED AS (#FLOORS) CONSTRUCTION                                                                      |                              | BUILDING AREA<br>(APPROXIMATE) |
|----------------------------------------------------------------------------------------------------------------------------|------------------------------|--------------------------------|
| CLASSROOMS 28 AND 29 PORTABLES BUILDINGS (NEW)                                                                             |                              |                                |
| Classrooms ( 1 ) Wood, Metal, and Pre-formed Walls                                                                         |                              | 1,920 SF                       |
| CLASSROOMS 30 AND 31 PORTABLE BUILDING                                                                                     |                              |                                |
| Classrooms ( 1 ) Wood and Metal Portables                                                                                  |                              | 1,920 SF                       |
| CLASSROOMS 33 PORTABLE BUILDING (REMOVED)                                                                                  |                              |                                |
| Classroom  ( 1 ) Wood and Metal Portable                                                                                   |                              | 0 SF                           |
| MAIN BUILDING                                                                                                              |                              |                                |
| Offices, Classrooms, Library, Storage Rooms, Restrooms, Utility Ro<br>( 1 ) Wood, Metal, Plaster, Gypsum Wallboard System, |                              | 48,500 SF                      |
| MECHANICAL FACILITY                                                                                                        |                              |                                |
| Boiler Room, Mechanical Room ( 1 ) Metal, Concrete                                                                         |                              | 1,700 SF                       |
| METAL STORAGE CONTAINERS (2 EA)                                                                                            |                              |                                |
| Storage ( 1 ) Metal                                                                                                        |                              | 640 SF                         |
| SUNSHINE SCHOOL (OLD YMCA)                                                                                                 |                              |                                |
| Daycare and Classroom  ( 1 ) Wood and Metal                                                                                |                              | 1,920 SF                       |
| VINCI PARK CHILD DEVELOPMENT CENTER PORTABLE BU                                                                            | JILDING                      |                                |
| Classroom, Restrooms  ( 1 ) Wood and Metal Portable                                                                        |                              | 1,920 SF                       |
| WOOD STORAGE BUILDING (2) (REMOVED)                                                                                        |                              |                                |
| Storage ( 1 ) Wood                                                                                                         |                              | 160 SF                         |
| Total Number Of Buildings : 9                                                                                              | (Approximate) Total Sq Ft. : | <u>58,680</u>                  |