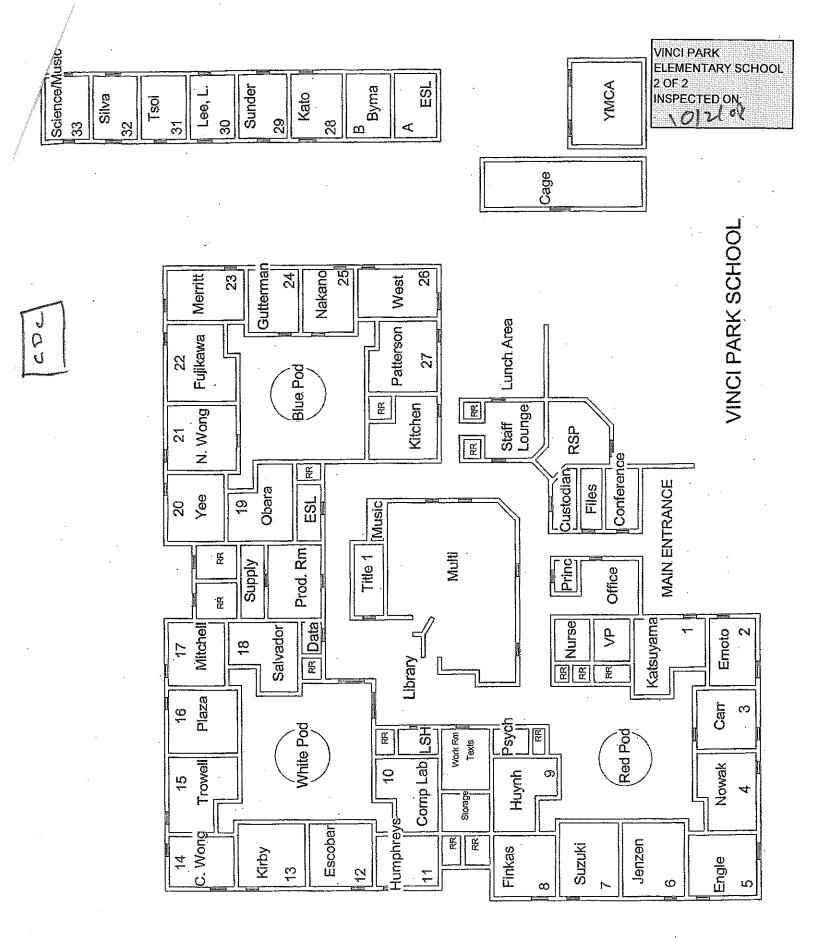

# **VINCI PARK ELEMENTARY SCHOOL**

| BUILDING NAME BUILDING USED AS (#FLOORS) CONSTRUCTION                                                                      |                              | BUILDING AREA<br>(APPROXIMATE) |
|----------------------------------------------------------------------------------------------------------------------------|------------------------------|--------------------------------|
| CLASSROOMS 28 AND 29 PORTABLES BUILDINGS (NEW)                                                                             |                              |                                |
| Classrooms ( 1 ) Wood, Metal, and Pre-formed Walls                                                                         |                              | 1,920 SF                       |
| CLASSROOMS 30 AND 31 PORTABLE BUILDING                                                                                     |                              |                                |
| Classrooms ( 1 ) Wood and Metal Portables                                                                                  |                              | 1,920 SF                       |
| CLASSROOMS 33 PORTABLE BUILDING (REMOVED)                                                                                  |                              |                                |
| Classroom  ( 1 ) Wood and Metal Portable                                                                                   |                              | 0 SF                           |
| MAIN BUILDING                                                                                                              |                              |                                |
| Offices, Classrooms, Library, Storage Rooms, Restrooms, Utility Ro<br>( 1 ) Wood, Metal, Plaster, Gypsum Wallboard System, |                              | 48,500 SF                      |
| MECHANICAL FACILITY                                                                                                        |                              |                                |
| Boiler Room, Mechanical Room ( 1 ) Metal, Concrete                                                                         |                              | 1,700 SF                       |
| METAL STORAGE CONTAINERS (2 EA)                                                                                            |                              |                                |
| Storage ( 1 ) Metal                                                                                                        |                              | 640 SF                         |
| SUNSHINE SCHOOL (OLD YMCA)                                                                                                 |                              |                                |
| Daycare and Classroom  ( 1 ) Wood and Metal                                                                                |                              | 1,920 SF                       |
| VINCI PARK CHILD DEVELOPMENT CENTER PORTABLE BU                                                                            | JILDING                      |                                |
| Classroom, Restrooms  ( 1 ) Wood and Metal Portable                                                                        |                              | 1,920 SF                       |
| WOOD STORAGE BUILDING (2) (REMOVED)                                                                                        |                              |                                |
| Storage ( 1 ) Wood                                                                                                         |                              | 160 SF                         |
| Total Number Of Buildings : 9                                                                                              | (Approximate) Total Sq Ft. : | <u>58,680</u>                  |