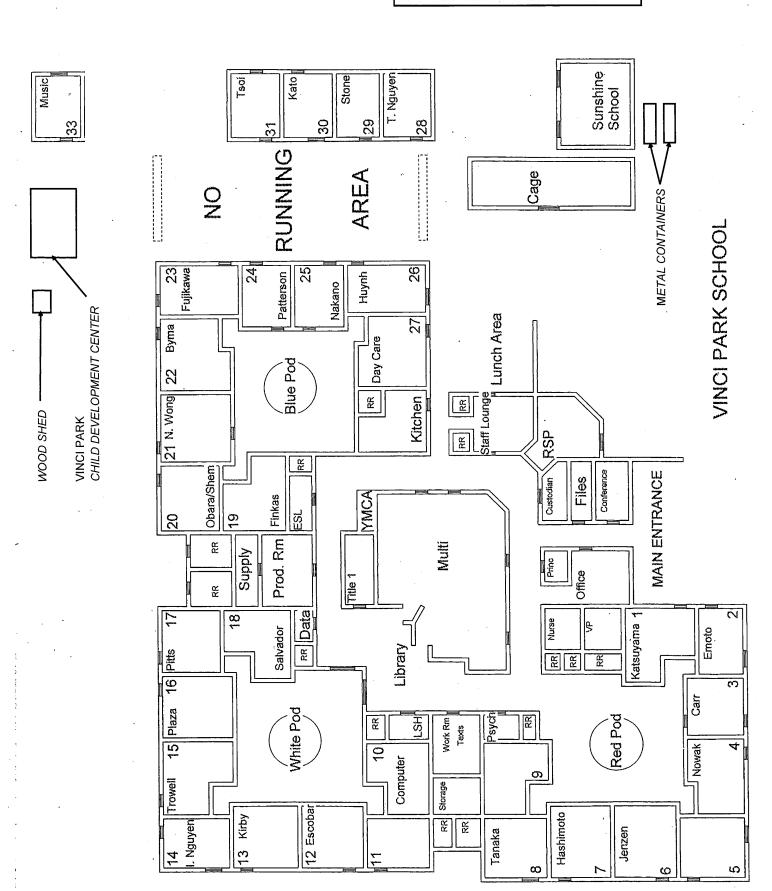

# LIST OF BUILDINGS AT

# **VINCI PARK ELEMENTARY SCHOOL**

| BUILDING NAME BUILDING USED AS (#FLOORS) CONSTRUCTION                                                                      |                              | BUILDING AREA<br>(APPROXIMATE) |
|----------------------------------------------------------------------------------------------------------------------------|------------------------------|--------------------------------|
| CLASSROOMS 28 AND 29 PORTABLES BUILDINGS (NEW)                                                                             |                              |                                |
| Classrooms ( 1 ) Wood, Metal, and Pre-formed Walls                                                                         |                              | 1,920 SF                       |
| CLASSROOMS 30 AND 31 PORTABLE BUILDING                                                                                     |                              |                                |
| Classrooms ( 1 ) Wood and Metal Portables                                                                                  |                              | 1,920 SF                       |
| CLASSROOMS 33 PORTABLE BUILDING (REMOVED)                                                                                  |                              |                                |
| Classroom  ( 1 ) Wood and Metal Portable                                                                                   |                              | 0 SF                           |
| MAIN BUILDING                                                                                                              |                              |                                |
| Offices, Classrooms, Library, Storage Rooms, Restrooms, Utility Ro<br>( 1 ) Wood, Metal, Plaster, Gypsum Wallboard System, |                              | 48,500 SF                      |
| MECHANICAL FACILITY                                                                                                        |                              |                                |
| Boiler Room, Mechanical Room ( 1 ) Metal, Concrete                                                                         |                              | 1,700 SF                       |
| METAL STORAGE CONTAINERS (2 EA)                                                                                            |                              |                                |
| Storage ( 1 ) Metal                                                                                                        |                              | 640 SF                         |
| SUNSHINE SCHOOL (OLD YMCA)                                                                                                 |                              |                                |
| Daycare and Classroom  ( 1 ) Wood and Metal                                                                                |                              | 1,920 SF                       |
| VINCI PARK CHILD DEVELOPMENT CENTER PORTABLE BU                                                                            | JILDING                      |                                |
| Classroom, Restrooms  ( 1 ) Wood and Metal Portable                                                                        |                              | 1,920 SF                       |
| WOOD STORAGE BUILDING (2) (REMOVED)                                                                                        |                              |                                |
| Storage ( 1 ) Wood                                                                                                         |                              | 160 SF                         |
| Total Number Of Buildings : 9                                                                                              | (Approximate) Total Sq Ft. : | <u>58,680</u>                  |