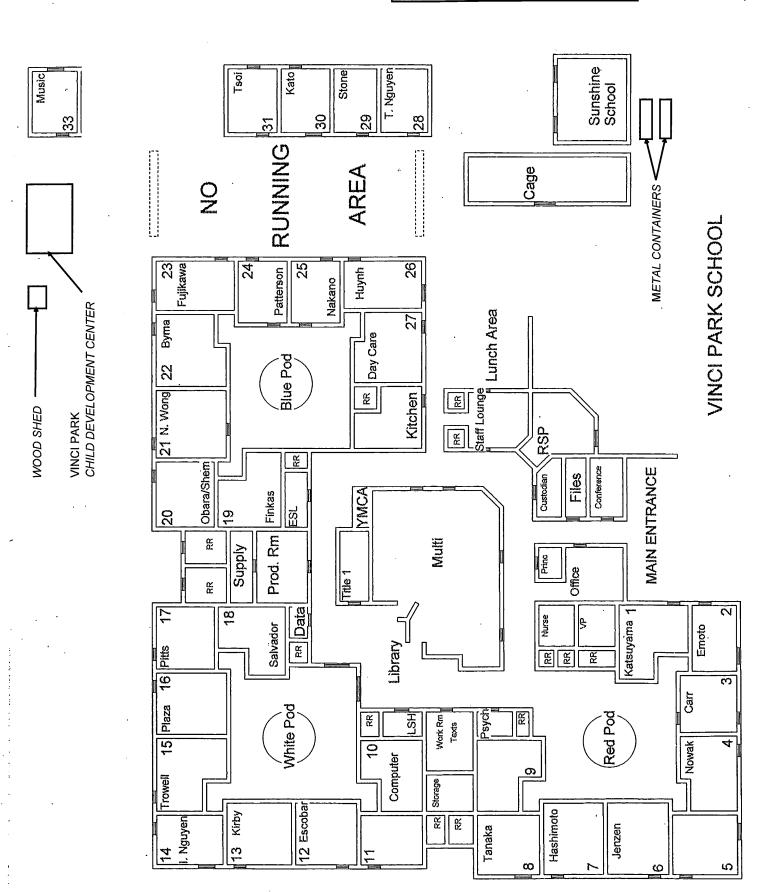

# LIST OF BUILDINGS AT

# **VINCI PARK ELEMENTARY SCHOOL**

| BUILDING NAME BUILDING USED AS (#FLOORS) CONSTRUCTION                                                                      |                              | BUILDING AREA<br>(APPROXIMATE) |
|----------------------------------------------------------------------------------------------------------------------------|------------------------------|--------------------------------|
| CLASSROOMS 28 AND 29 PORTABLES BUILDINGS (NEW)                                                                             |                              |                                |
| Classrooms ( 1 ) Wood, Metal, and Pre-formed Walls                                                                         |                              | 1,920 SF                       |
| CLASSROOMS 30 AND 31 PORTABLE BUILDING                                                                                     |                              |                                |
| Classrooms ( 1 ) Wood and Metal Portables                                                                                  |                              | 1,920 SF                       |
| CLASSROOMS 33 PORTABLE BUILDING (REMOVED)                                                                                  |                              |                                |
| Classroom  ( 1 ) Wood and Metal Portable                                                                                   |                              | 0 SF                           |
| MAIN BUILDING                                                                                                              |                              |                                |
| Offices, Classrooms, Library, Storage Rooms, Restrooms, Utility Ro<br>( 1 ) Wood, Metal, Plaster, Gypsum Wallboard System, |                              | 48,500 SF                      |
| MECHANICAL FACILITY                                                                                                        |                              |                                |
| Boiler Room, Mechanical Room ( 1 ) Metal, Concrete                                                                         |                              | 1,700 SF                       |
| METAL STORAGE CONTAINERS (2 EA)                                                                                            |                              |                                |
| Storage ( 1 ) Metal                                                                                                        |                              | 640 SF                         |
| SUNSHINE SCHOOL (OLD YMCA)                                                                                                 |                              |                                |
| Daycare and Classroom  ( 1 ) Wood and Metal                                                                                |                              | 1,920 SF                       |
| VINCI PARK CHILD DEVELOPMENT CENTER PORTABLE BU                                                                            | JILDING                      |                                |
| Classroom, Restrooms  ( 1 ) Wood and Metal Portable                                                                        |                              | 1,920 SF                       |
| WOOD STORAGE BUILDING (2) (REMOVED)                                                                                        |                              |                                |
| Storage ( 1 ) Wood                                                                                                         |                              | 160 SF                         |
| Total Number Of Buildings : 9                                                                                              | (Approximate) Total Sq Ft. : | <u>58,680</u>                  |