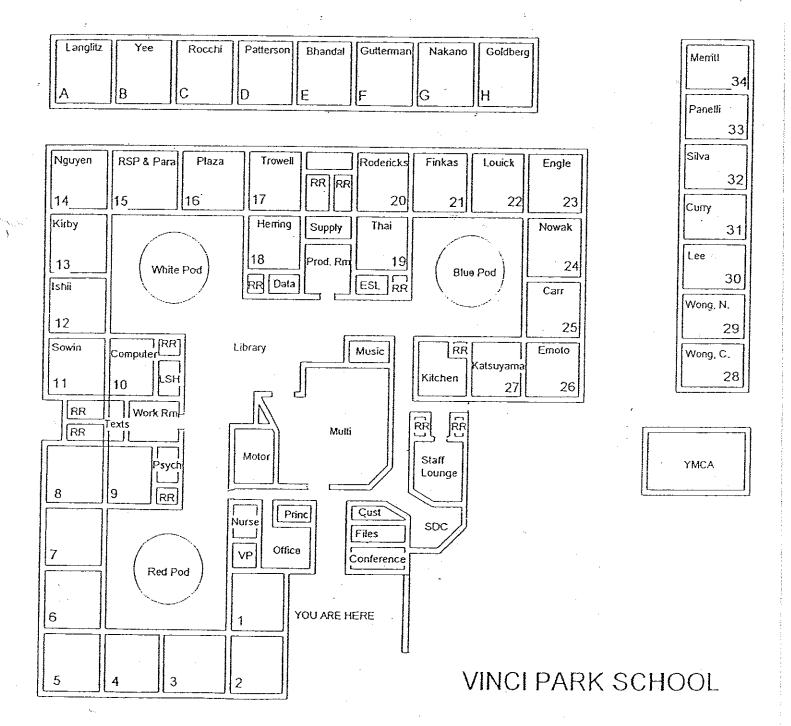

# **VINCI PARK ELEMENTARY SCHOOL**

| BUILDING NAME BUILDING USED AS (#FLOORS) CONSTRUCTION                                                                      |                              | BUILDING AREA<br>(APPROXIMATE) |
|----------------------------------------------------------------------------------------------------------------------------|------------------------------|--------------------------------|
| CLASSROOMS 28 AND 29 PORTABLES BUILDINGS (NEW)                                                                             |                              |                                |
| Classrooms ( 1 ) Wood, Metal, and Pre-formed Walls                                                                         |                              | 1,920 SF                       |
| CLASSROOMS 30 AND 31 PORTABLE BUILDING                                                                                     |                              |                                |
| Classrooms ( 1 ) Wood and Metal Portables                                                                                  |                              | 1,920 SF                       |
| CLASSROOMS 33 PORTABLE BUILDING (REMOVED)                                                                                  |                              |                                |
| Classroom  ( 1 ) Wood and Metal Portable                                                                                   |                              | 0 SF                           |
| MAIN BUILDING                                                                                                              |                              |                                |
| Offices, Classrooms, Library, Storage Rooms, Restrooms, Utility Ro<br>( 1 ) Wood, Metal, Plaster, Gypsum Wallboard System, |                              | 48,500 SF                      |
| MECHANICAL FACILITY                                                                                                        |                              |                                |
| Boiler Room, Mechanical Room ( 1 ) Metal, Concrete                                                                         |                              | 1,700 SF                       |
| METAL STORAGE CONTAINERS (2 EA)                                                                                            |                              |                                |
| Storage ( 1 ) Metal                                                                                                        |                              | 640 SF                         |
| SUNSHINE SCHOOL (OLD YMCA)                                                                                                 |                              |                                |
| Daycare and Classroom  ( 1 ) Wood and Metal                                                                                |                              | 1,920 SF                       |
| VINCI PARK CHILD DEVELOPMENT CENTER PORTABLE BU                                                                            | JILDING                      |                                |
| Classroom, Restrooms  ( 1 ) Wood and Metal Portable                                                                        |                              | 1,920 SF                       |
| WOOD STORAGE BUILDING (2) (REMOVED)                                                                                        |                              |                                |
| Storage ( 1 ) Wood                                                                                                         |                              | 160 SF                         |
| Total Number Of Buildings : 9                                                                                              | (Approximate) Total Sq Ft. : | <u>58,680</u>                  |