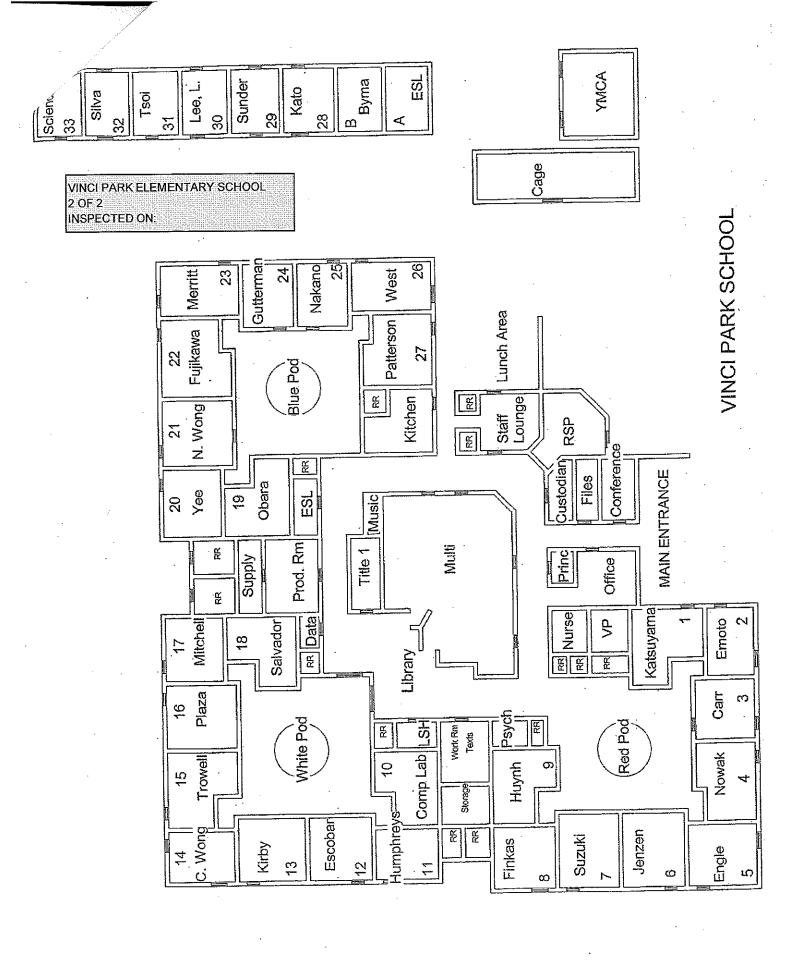

# **VINCI PARK ELEMENTARY SCHOOL**

| BUILDING NAME BUILDING USED AS (#FLOORS) CONSTRUCTION                                                                      |                              | BUILDING AREA<br>(APPROXIMATE) |
|----------------------------------------------------------------------------------------------------------------------------|------------------------------|--------------------------------|
| CLASSROOMS 28 AND 29 PORTABLES BUILDINGS (NEW)                                                                             |                              |                                |
| Classrooms ( 1 ) Wood, Metal, and Pre-formed Walls                                                                         |                              | 1,920 SF                       |
| CLASSROOMS 30 AND 31 PORTABLE BUILDING                                                                                     |                              |                                |
| Classrooms ( 1 ) Wood and Metal Portables                                                                                  |                              | 1,920 SF                       |
| CLASSROOMS 33 PORTABLE BUILDING (REMOVED)                                                                                  |                              |                                |
| Classroom  ( 1 ) Wood and Metal Portable                                                                                   |                              | 0 SF                           |
| MAIN BUILDING                                                                                                              |                              |                                |
| Offices, Classrooms, Library, Storage Rooms, Restrooms, Utility Ro<br>( 1 ) Wood, Metal, Plaster, Gypsum Wallboard System, |                              | 48,500 SF                      |
| MECHANICAL FACILITY                                                                                                        |                              |                                |
| Boiler Room, Mechanical Room ( 1 ) Metal, Concrete                                                                         |                              | 1,700 SF                       |
| METAL STORAGE CONTAINERS (2 EA)                                                                                            |                              |                                |
| Storage ( 1 ) Metal                                                                                                        |                              | 640 SF                         |
| SUNSHINE SCHOOL (OLD YMCA)                                                                                                 |                              |                                |
| Daycare and Classroom  ( 1 ) Wood and Metal                                                                                |                              | 1,920 SF                       |
| VINCI PARK CHILD DEVELOPMENT CENTER PORTABLE BU                                                                            | JILDING                      |                                |
| Classroom, Restrooms  ( 1 ) Wood and Metal Portable                                                                        |                              | 1,920 SF                       |
| WOOD STORAGE BUILDING (2) (REMOVED)                                                                                        |                              |                                |
| Storage ( 1 ) Wood                                                                                                         |                              | 160 SF                         |
| Total Number Of Buildings : 9                                                                                              | (Approximate) Total Sq Ft. : | <u>58,680</u>                  |