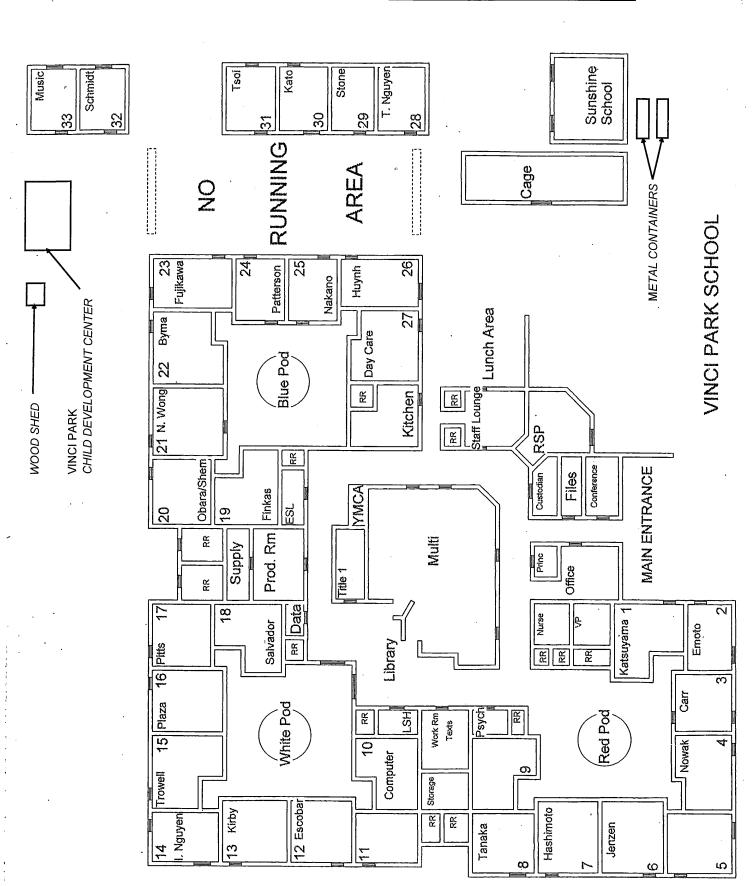

# LIST OF BUILDINGS AT

# **VINCI PARK ELEMENTARY SCHOOL**

| BUILDING NAME BUILDING USED AS (#FLOORS) CONSTRUCTION                                                                      |                              | BUILDING AREA<br>(APPROXIMATE) |
|----------------------------------------------------------------------------------------------------------------------------|------------------------------|--------------------------------|
| CLASSROOMS 28 AND 29 PORTABLES BUILDINGS (NEW)                                                                             |                              |                                |
| Classrooms ( 1 ) Wood, Metal, and Pre-formed Walls                                                                         |                              | 1,920 SF                       |
| CLASSROOMS 30 AND 31 PORTABLE BUILDING                                                                                     |                              |                                |
| Classrooms ( 1 ) Wood and Metal Portables                                                                                  |                              | 1,920 SF                       |
| CLASSROOMS 33 PORTABLE BUILDING (REMOVED)                                                                                  |                              |                                |
| Classroom  ( 1 ) Wood and Metal Portable                                                                                   |                              | 0 SF                           |
| MAIN BUILDING                                                                                                              |                              |                                |
| Offices, Classrooms, Library, Storage Rooms, Restrooms, Utility Ro<br>( 1 ) Wood, Metal, Plaster, Gypsum Wallboard System, |                              | 48,500 SF                      |
| MECHANICAL FACILITY                                                                                                        |                              |                                |
| Boiler Room, Mechanical Room ( 1 ) Metal, Concrete                                                                         |                              | 1,700 SF                       |
| METAL STORAGE CONTAINERS (2 EA)                                                                                            |                              |                                |
| Storage ( 1 ) Metal                                                                                                        |                              | 640 SF                         |
| SUNSHINE SCHOOL (OLD YMCA)                                                                                                 |                              |                                |
| Daycare and Classroom  ( 1 ) Wood and Metal                                                                                |                              | 1,920 SF                       |
| VINCI PARK CHILD DEVELOPMENT CENTER PORTABLE BU                                                                            | JILDING                      |                                |
| Classroom, Restrooms  ( 1 ) Wood and Metal Portable                                                                        |                              | 1,920 SF                       |
| WOOD STORAGE BUILDING (2) (REMOVED)                                                                                        |                              |                                |
| Storage ( 1 ) Wood                                                                                                         |                              | 160 SF                         |
| Total Number Of Buildings : 9                                                                                              | (Approximate) Total Sq Ft. : | <u>58,680</u>                  |