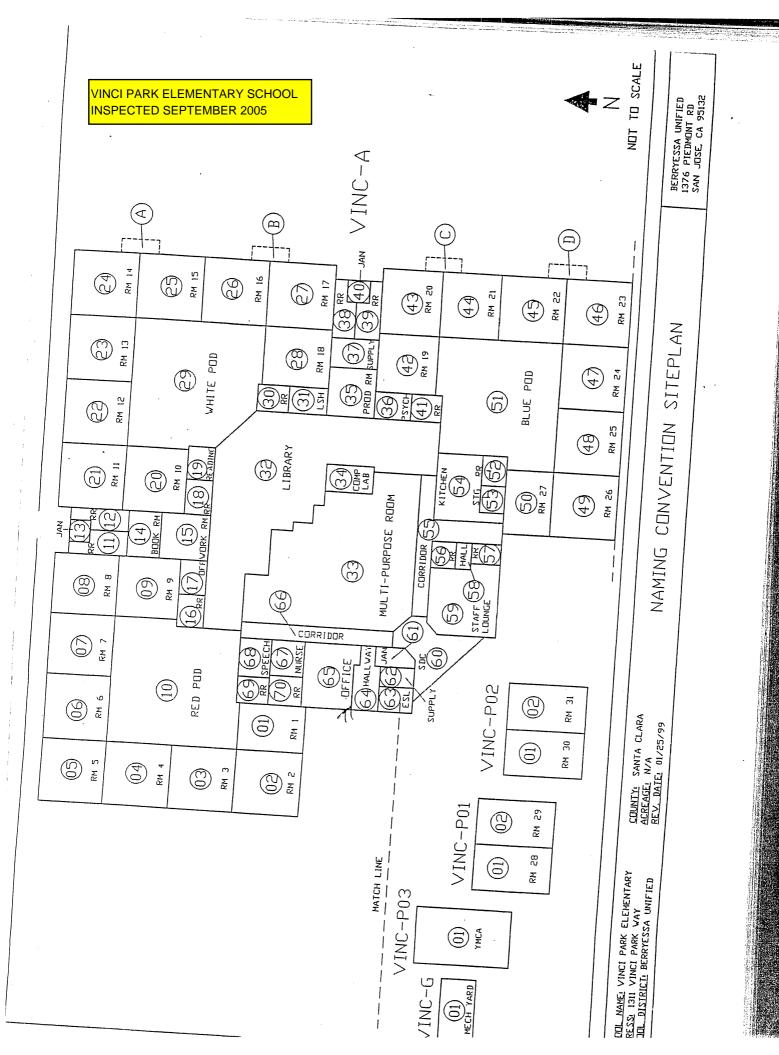

ate.

03/19/2015 This Material is unchanged as of this date.

09/17/2015 This Material is unchanged as of this date.

02/11/2016 Sample 16-033-VA29 collected from Main Building, Boys Restroom-34, Exterior Wall Skim Coat and

Paint for Stucco.

03/18/2016 This Material is unchanged as of this date.

09/16/2016 Damage observed. Damage: <5% Physical Damage - in the form of cracks in the Stucco on the Walls

near the Amphitheater. Material condition changed from GOOD to FAIR overall. Friability changed from

Non to Low. No other changes as of this date.

03/31/2017 Material Re-assessed. Partail Repairs made cracks have been painted over. Damage to Stucco still

remains. No other changes as of this date.

End Of Report, Total Of 6 Pages



SF=Sq. Ft, I=Inches, LF=Linear Ft., N=Number, EA=Each









VINCI PARK ELEMENTARY SCHOOL INSPECTED ON: 1 7 5 10



VINCI PARK ELEMENTARY SCHOOL 1 OF 2 INSPECTED ON: 4-15-08









VINCI PARK ELEMENTARY SCHOOL 1 OF 2 INSPECTED ON:





VINCI PARK ELEMENTARY SCHOOL 1 OF 2 INSPECTED ON:  $Q \rightarrow 0$  1 -0



VINCI PARK ELEMENTARY SCHOOL 1 OF 2 INSPECTED ON:  $Q \rightarrow 04 - 09$ 





VINCI PARK ELEMENTARY SCHOOL 1 OF 2 INSPECTED ON: 3/12/10







VINCI PARK ELEMENTARY SCHOOL INSPECTED ON: はー2ー\



VINCI PARK
ELEMENTARY SCHOOL
INSPECTED ON: 04-13-12



VINCI PARK
ELEMENTARY SCHOOL
INSPECTED ON: 10 - 12 12





VINCI PARK
ELEMENTARY SCHOOL
INSPECTED ON: 09-27-2013



VINCI PARK
ELEMENTARY SCHOOL
INSPECTED ON: 3-J-14



VINCI PARK ELEMENTARY SCHOOL **08-29-20/4** INSPECTED ON:



Vinci Park Way



Vinci Park Way

VINCI PARK ELEMENTAR