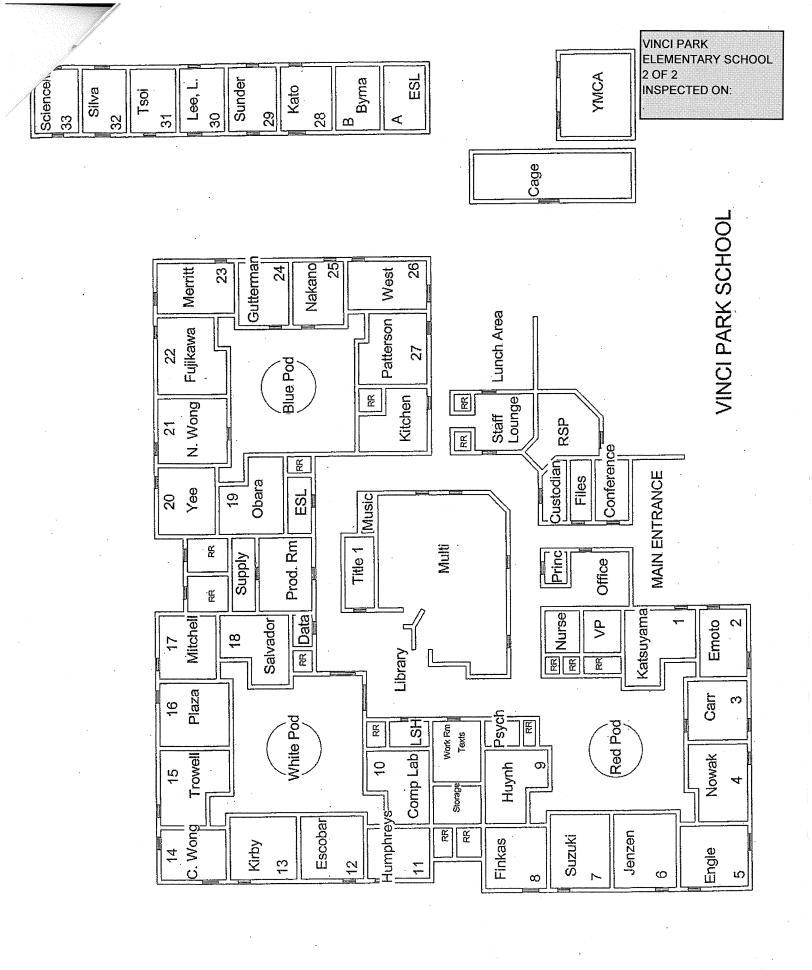

# **VINCI PARK ELEMENTARY SCHOOL**

| BUILDING NAME BUILDING USED AS (#FLOORS) CONSTRUCTION                                                                      |                              | BUILDING AREA<br>(APPROXIMATE) |
|----------------------------------------------------------------------------------------------------------------------------|------------------------------|--------------------------------|
| CLASSROOMS 28 AND 29 PORTABLES BUILDINGS (NEW)                                                                             |                              |                                |
| Classrooms ( 1 ) Wood, Metal, and Pre-formed Walls                                                                         |                              | 1,920 SF                       |
| CLASSROOMS 30 AND 31 PORTABLE BUILDING                                                                                     |                              |                                |
| Classrooms ( 1 ) Wood and Metal Portables                                                                                  |                              | 1,920 SF                       |
| CLASSROOMS 33 PORTABLE BUILDING (REMOVED)                                                                                  |                              |                                |
| Classroom  ( 1 ) Wood and Metal Portable                                                                                   |                              | 0 SF                           |
| MAIN BUILDING                                                                                                              |                              |                                |
| Offices, Classrooms, Library, Storage Rooms, Restrooms, Utility Ro<br>( 1 ) Wood, Metal, Plaster, Gypsum Wallboard System, |                              | 48,500 SF                      |
| MECHANICAL FACILITY                                                                                                        |                              |                                |
| Boiler Room, Mechanical Room ( 1 ) Metal, Concrete                                                                         |                              | 1,700 SF                       |
| METAL STORAGE CONTAINERS (2 EA)                                                                                            |                              |                                |
| Storage ( 1 ) Metal                                                                                                        |                              | 640 SF                         |
| SUNSHINE SCHOOL (OLD YMCA)                                                                                                 |                              |                                |
| Daycare and Classroom  ( 1 ) Wood and Metal                                                                                |                              | 1,920 SF                       |
| VINCI PARK CHILD DEVELOPMENT CENTER PORTABLE BU                                                                            | JILDING                      |                                |
| Classroom, Restrooms  ( 1 ) Wood and Metal Portable                                                                        |                              | 1,920 SF                       |
| WOOD STORAGE BUILDING (2) (REMOVED)                                                                                        |                              |                                |
| Storage ( 1 ) Wood                                                                                                         |                              | 160 SF                         |
| Total Number Of Buildings : 9                                                                                              | (Approximate) Total Sq Ft. : | <u>58,680</u>                  |