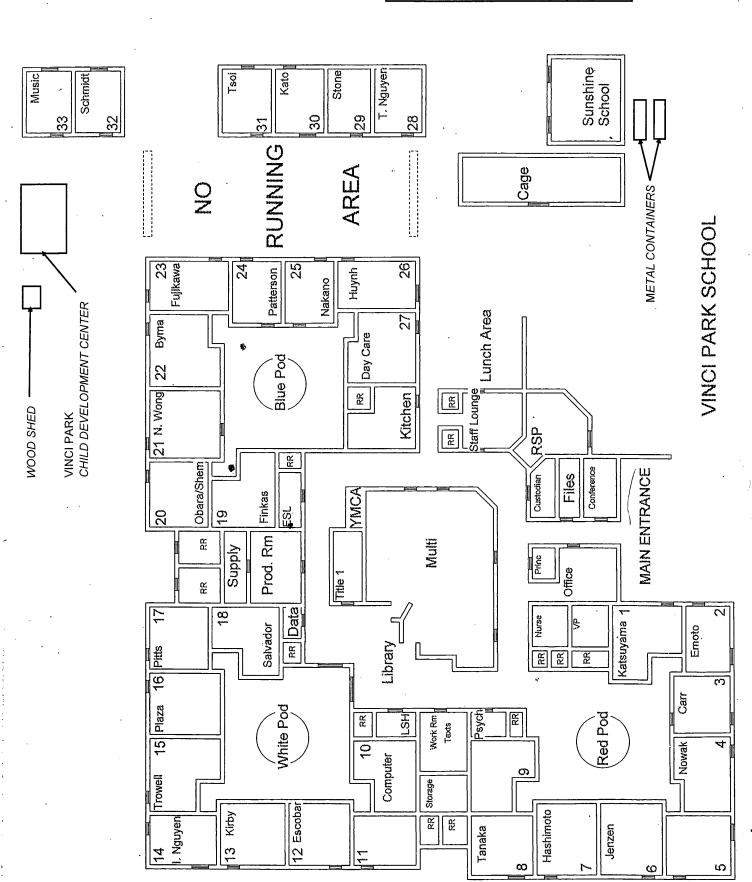

# LIST OF BUILDINGS AT

# **VINCI PARK ELEMENTARY SCHOOL**

| BUILDING NAME BUILDING USED AS (#FLOORS) CONSTRUCTION                                                                      |                              | BUILDING AREA<br>(APPROXIMATE) |
|----------------------------------------------------------------------------------------------------------------------------|------------------------------|--------------------------------|
| CLASSROOMS 28 AND 29 PORTABLES BUILDINGS (NEW)                                                                             |                              |                                |
| Classrooms ( 1 ) Wood, Metal, and Pre-formed Walls                                                                         |                              | 1,920 SF                       |
| CLASSROOMS 30 AND 31 PORTABLE BUILDING                                                                                     |                              |                                |
| Classrooms ( 1 ) Wood and Metal Portables                                                                                  |                              | 1,920 SF                       |
| CLASSROOMS 33 PORTABLE BUILDING (REMOVED)                                                                                  |                              |                                |
| Classroom  ( 1 ) Wood and Metal Portable                                                                                   |                              | 0 SF                           |
| MAIN BUILDING                                                                                                              |                              |                                |
| Offices, Classrooms, Library, Storage Rooms, Restrooms, Utility Ro<br>( 1 ) Wood, Metal, Plaster, Gypsum Wallboard System, |                              | 48,500 SF                      |
| MECHANICAL FACILITY                                                                                                        |                              |                                |
| Boiler Room, Mechanical Room ( 1 ) Metal, Concrete                                                                         |                              | 1,700 SF                       |
| METAL STORAGE CONTAINERS (2 EA)                                                                                            |                              |                                |
| Storage ( 1 ) Metal                                                                                                        |                              | 640 SF                         |
| SUNSHINE SCHOOL (OLD YMCA)                                                                                                 |                              |                                |
| Daycare and Classroom  ( 1 ) Wood and Metal                                                                                |                              | 1,920 SF                       |
| VINCI PARK CHILD DEVELOPMENT CENTER PORTABLE BU                                                                            | JILDING                      |                                |
| Classroom, Restrooms  ( 1 ) Wood and Metal Portable                                                                        |                              | 1,920 SF                       |
| WOOD STORAGE BUILDING (2) (REMOVED)                                                                                        |                              |                                |
| Storage ( 1 ) Wood                                                                                                         |                              | 160 SF                         |
| Total Number Of Buildings : 9                                                                                              | (Approximate) Total Sq Ft. : | <u>58,680</u>                  |