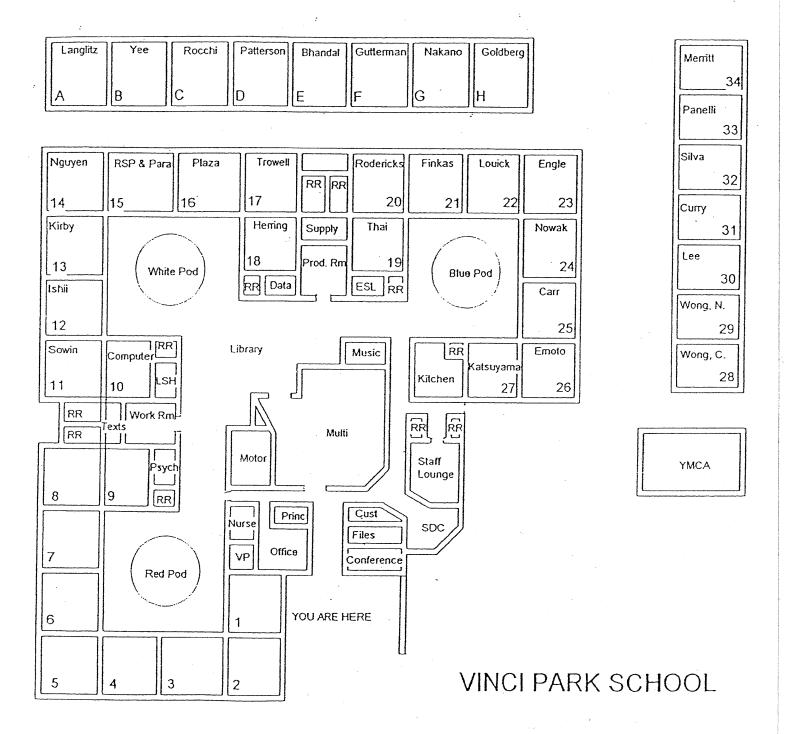

s Restroom-34, Exterior Wall Skim Coat and

Paint for Stucco.

03/18/2016 This Material is unchanged as of this date.

09/16/2016 Damage observed. Damage: <5% Physical Damage - in the form of cracks in the Stucco on the Walls

near the Amphitheater. Material condition changed from GOOD to FAIR overall. Friability changed from

Non to Low. No other changes as of this date.

03/31/2017 Material Re-assessed. Partail Repairs made cracks have been painted over. Damage to Stucco still

remains. No other changes as of this date.

End Of Report, Total Of 6 Pages



SF=Sq. Ft, I=Inches, LF=Linear Ft., N=Number, EA=Each









VINCI PARK ELEMENTARY SCHOOL INSPECTED ON: 1 7 5 10



VINCI PARK ELEMENTARY SCHOOL 1 OF 2 INSPECTED ON: 4-15-08









VINCI PARK ELEMENTARY SCHOOL 1 OF 2 INSPECTED ON:





VINCI PARK ELEMENTARY SCHOOL 1 OF 2 INSPECTED ON:  $Q \rightarrow 0$  1 -0



VINCI PARK ELEMENTARY SCHOOL 1 OF 2 INSPECTED ON:  $Q \rightarrow 04 - 09$ 





VINCI PARK ELEMENTARY SCHOOL 1 OF 2 INSPECTED ON: 3/12/10







VINCI PARK ELEMENTARY SCHOOL INSPECTED ON: はー2ー\



VINCI PARK
ELEMENTARY SCHOOL
INSPECTED ON: 04-13-12



VINCI PARK
ELEMENTARY SCHOOL
INSPECTED ON: 10 - 12 12





VINCI PARK
ELEMENTARY SCHOOL
INSPECTED ON: 09-27-2013



VINCI PARK
ELEMENTARY SCHOOL
INSPECTED ON: 3-J-14



VINCI PARK ELEMENTARY SCHOOL **08-29-20/4** INSPECTED ON:



Vinci Park Way



Vinci Park Way

VINCI PARK ELEMENTARY SCHOOL INSPECTED ON: 3ー8ー/4 130 Preschool Sunshine Nguyen-4 29 Stone-4 30 Kato-5 Tsoi-4 28 31 Cage **VINCI PARK SCHOOL** Fujikawa-5 Park-3 Curry-5 Lunch Area 24 23 25 26 Lamarche-