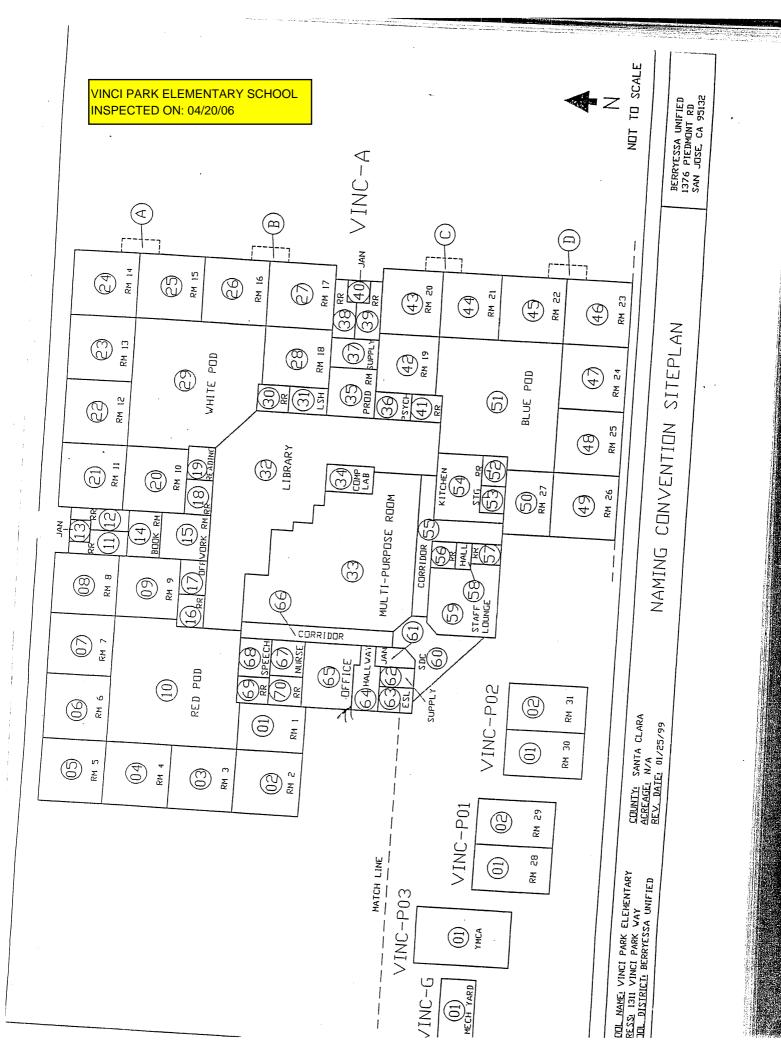

### VINCI PARK ELEMENTARY SCHOOL

BUILDING NAME

LOCATION **A**SBESTOS MATERIAL TYPE CONTENT **QTY** (TYPE)

**COMMENTS** 

(APPROXIMATE) SAMPLE NO.

#### **CLASSROOMS 28 AND 29 PORTABLES BUILDINGS (NEW)**