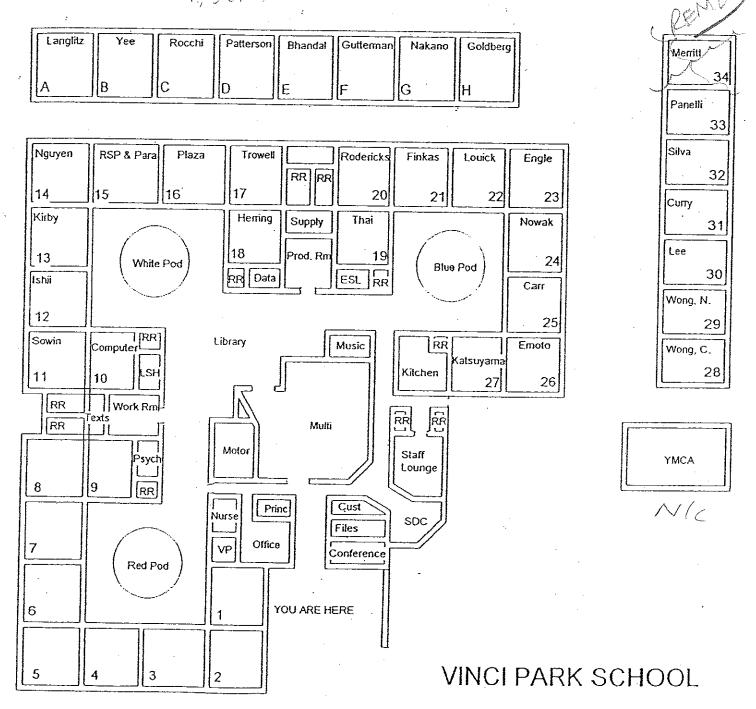

### VINCI PARK ELEMENTARY SCHOOL

BUILDING NAME

LOCATION **A**SBESTOS MATERIAL TYPE CONTENT **QTY** (TYPE)

**COMMENTS** 

(APPROXIMATE) SAMPLE NO.

#### **CLASSROOMS 28 AND 29 PORTABLES BUILDINGS (NEW)**