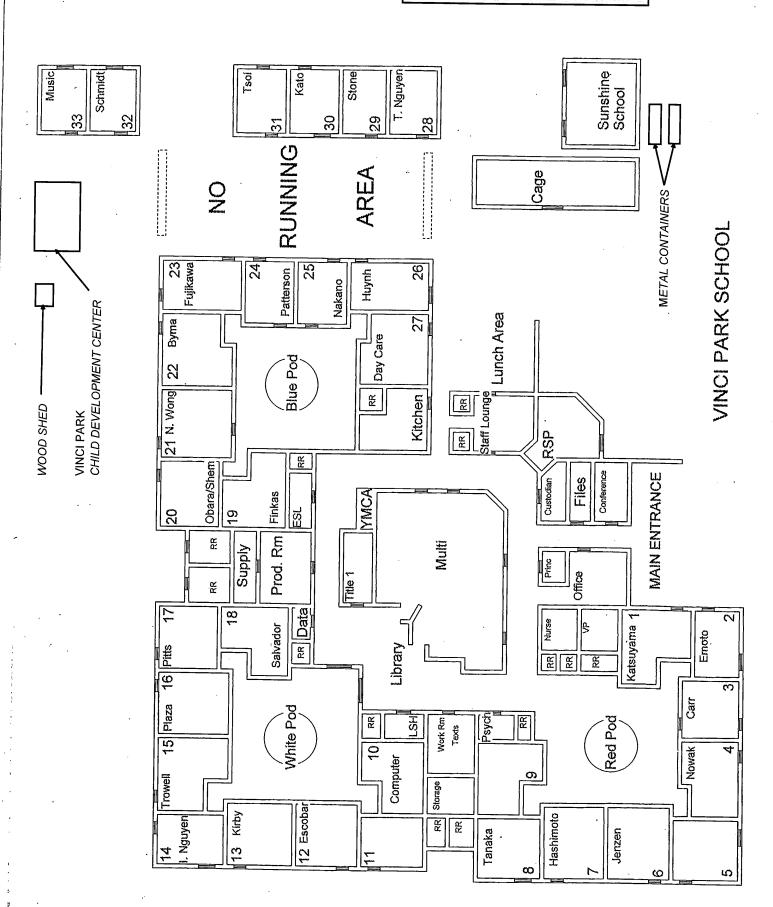

# LIST OF BUILDINGS AT

# **VINCI PARK ELEMENTARY SCHOOL**

| BUILDING NAME BUILDING USED AS (#FLOORS) CONSTRUCTION                                                                      |                              | BUILDING AREA<br>(APPROXIMATE) |
|----------------------------------------------------------------------------------------------------------------------------|------------------------------|--------------------------------|
| CLASSROOMS 28 AND 29 PORTABLES BUILDINGS (NEW)                                                                             |                              |                                |
| Classrooms ( 1 ) Wood, Metal, and Pre-formed Walls                                                                         |                              | 1,920 SF                       |
| CLASSROOMS 30 AND 31 PORTABLE BUILDING                                                                                     |                              |                                |
| Classrooms ( 1 ) Wood and Metal Portables                                                                                  |                              | 1,920 SF                       |
| CLASSROOMS 33 PORTABLE BUILDING (REMOVED)                                                                                  |                              |                                |
| Classroom  ( 1 ) Wood and Metal Portable                                                                                   |                              | 0 SF                           |
| MAIN BUILDING                                                                                                              |                              |                                |
| Offices, Classrooms, Library, Storage Rooms, Restrooms, Utility Ro<br>( 1 ) Wood, Metal, Plaster, Gypsum Wallboard System, |                              | 48,500 SF                      |
| MECHANICAL FACILITY                                                                                                        |                              |                                |
| Boiler Room, Mechanical Room ( 1 ) Metal, Concrete                                                                         |                              | 1,700 SF                       |
| METAL STORAGE CONTAINERS (2 EA)                                                                                            |                              |                                |
| Storage ( 1 ) Metal                                                                                                        |                              | 640 SF                         |
| SUNSHINE SCHOOL (OLD YMCA)                                                                                                 |                              |                                |
| Daycare and Classroom  ( 1 ) Wood and Metal                                                                                |                              | 1,920 SF                       |
| VINCI PARK CHILD DEVELOPMENT CENTER PORTABLE BU                                                                            | JILDING                      |                                |
| Classroom, Restrooms  ( 1 ) Wood and Metal Portable                                                                        |                              | 1,920 SF                       |
| WOOD STORAGE BUILDING (2) (REMOVED)                                                                                        |                              |                                |
| Storage ( 1 ) Wood                                                                                                         |                              | 160 SF                         |
| Total Number Of Buildings : 9                                                                                              | (Approximate) Total Sq Ft. : | <u>58,680</u>                  |