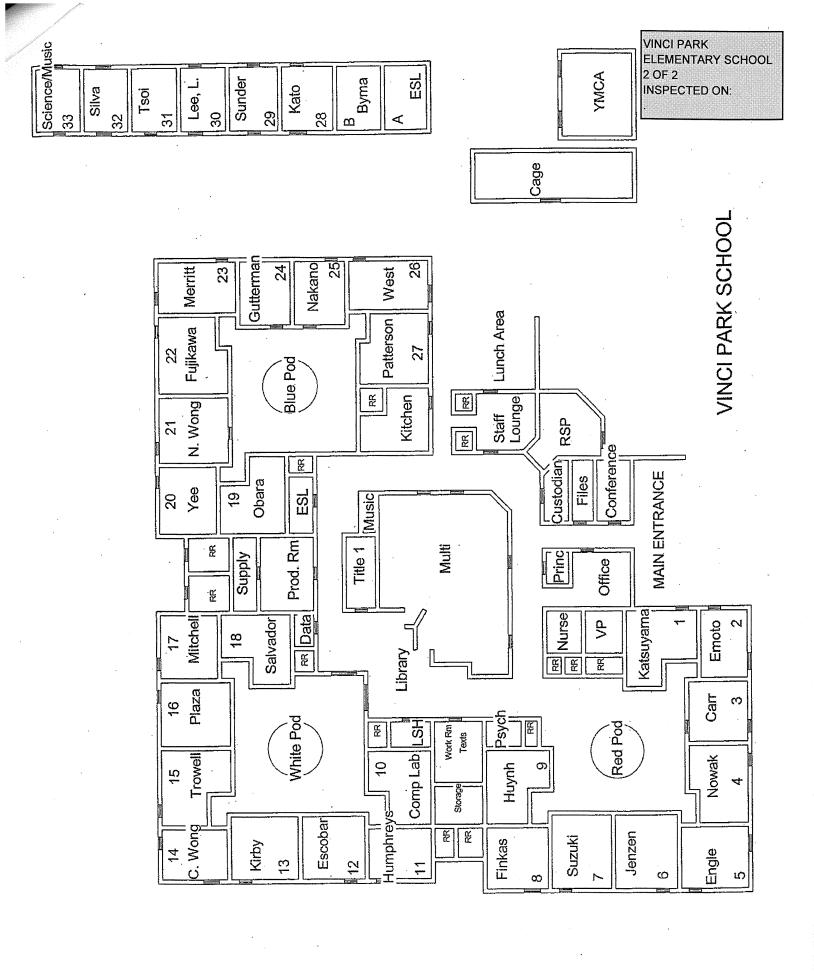

Restroom-34, Exterior Wall Skim Coat and

Paint for Stucco.

03/18/2016 This Material is unchanged as of this date.

09/16/2016 Damage observed. Damage: <5% Physical Damage - in the form of cracks in the Stucco on the Walls

near the Amphitheater. Material condition changed from GOOD to FAIR overall. Friability changed from

Non to Low. No other changes as of this date.

03/31/2017 Material Re-assessed. Partail Repairs made cracks have been painted over. Damage to Stucco still

remains. No other changes as of this date.

End Of Report, Total Of 6 Pages



SF=Sq. Ft, I=Inches, LF=Linear Ft., N=Number, EA=Each









VINCI PARK ELEMENTARY SCHOOL INSPECTED ON: 1 7 5 10



VINCI PARK ELEMENTARY SCHOOL 1 OF 2 INSPECTED ON: 4-15-08









VINCI PARK ELEMENTARY SCHOOL 1 OF 2 INSPECTED ON:





VINCI PARK ELEMENTARY SCHOOL 1 OF 2 INSPECTED ON:  $Q \rightarrow 0$  1 -0



VINCI PARK ELEMENTARY SCHOOL 1 OF 2 INSPECTED ON:  $Q \rightarrow 04 - 09$ 





VINCI PARK ELEMENTARY SCHOOL 1 OF 2 INSPECTED ON: 3/12/10







VINCI PARK ELEMENTARY SCHOOL INSPECTED ON: はー2ー\



VINCI PARK
ELEMENTARY SCHOOL
INSPECTED ON: 04-13-12



VINCI PARK
ELEMENTARY SCHOOL
INSPECTED ON: 10 - 12 12





VINCI PARK
ELEMENTARY SCHOOL
INSPECTED ON: 09-27-2013



VINCI PARK
ELEMENTARY SCHOOL
INSPECTED ON: 3-J-14



VINCI PARK ELEMENTARY SCHOOL **08-29-20/4** INSPECTED ON:



Vinci Park Way



Vinci Park Way

VINCI PARK ELEMENTARY SCHOOL INSPECTED ON: 3ー8ー/4 130 Preschool Sunshine Nguyen-4 29 Stone-4 30 Kato-5 Tsoi-4 28 31 Cage **VINCI PARK SCHOOL** Fujikawa-5 Park-3 Curry-5 Lunch Area 24 23 25 26 Lamarche-3