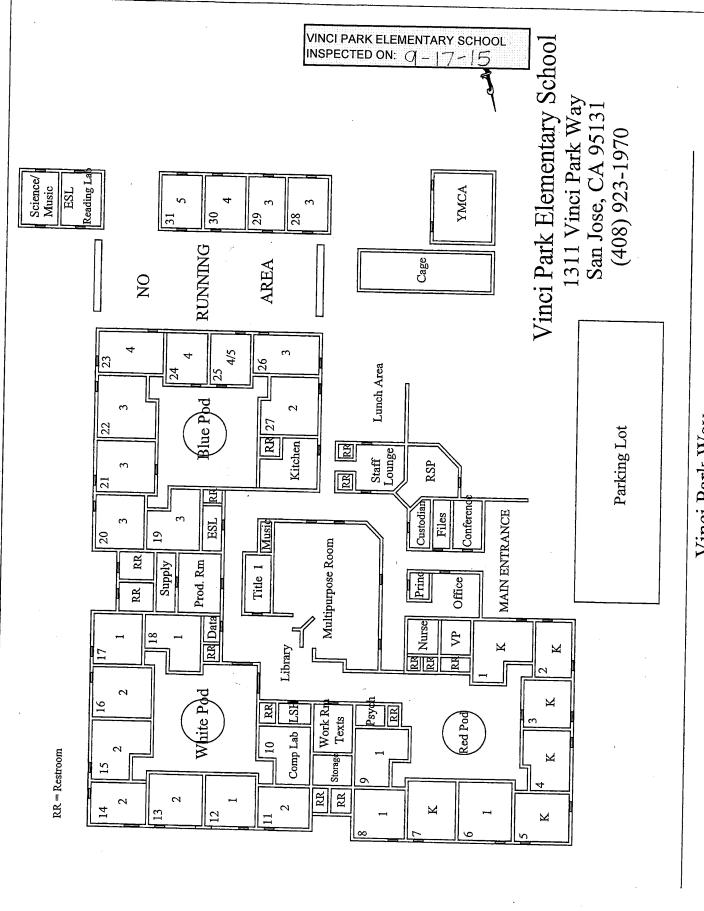

# VINCI PARK ELEMENTARY SCHOOL 1311 VINCI PARK WAY SAN JOSE, CA 95131

PREPARED FOR:

BERRYESSA UNION ELEMENTARY SCHOOL DISTRICT
1376 PIEDMONT ROAD
SAN JOSE, CA 95132

**Mar. 31, 2017** 

**HAZMAT DOC PROJECT #17-059** 

# BERRYESSA UNION ELEMENTARY SCHOOL DISTRICT VINCI PARK ELEMENTARY SCHOOL

INSPECTED ON: Mar. 31, 2017

**INSPECTED BY:** 

Maheen B. Doctor Cal/OSHA Certified Asbestos Consultant Certification Number 95-1798

# LIST OF BUILDINGS AT

# **VINCI PARK ELEMENTARY SCHOOL**

| BUILDING NAME BUILDING USED AS (#FLOORS) CONSTRUCTION                                                                      |                              | BUILDING AREA<br>(APPROXIMATE) |
|----------------------------------------------------------------------------------------------------------------------------|------------------------------|--------------------------------|
| CLASSROOMS 28 AND 29 PORTABLES BUILDINGS (NEW)                                                                             |                              |                                |
| Classrooms ( 1 ) Wood, Metal, and Pre-formed Walls                                                                         |                              | 1,920 SF                       |
| CLASSROOMS 30 AND 31 PORTABLE BUILDING                                                                                     |                              |                                |
| Classrooms ( 1 ) Wood and Metal Portables                                                                                  |                              | 1,920 SF                       |
| CLASSROOMS 33 PORTABLE BUILDING (REMOVED)                                                                                  |                              |                                |
| Classroom  ( 1 ) Wood and Metal Portable                                                                                   |                              | 0 SF                           |
| MAIN BUILDING                                                                                                              |                              |                                |
| Offices, Classrooms, Library, Storage Rooms, Restrooms, Utility Ro<br>( 1 ) Wood, Metal, Plaster, Gypsum Wallboard System, |                              | 48,500 SF                      |
| MECHANICAL FACILITY                                                                                                        |                              |                                |
| Boiler Room, Mechanical Room ( 1 ) Metal, Concrete                                                                         |                              | 1,700 SF                       |
| METAL STORAGE CONTAINERS (2 EA)                                                                                            |                              |                                |
| Storage ( 1 ) Metal                                                                                                        |                              | 640 SF                         |
| SUNSHINE SCHOOL (OLD YMCA)                                                                                                 |                              |                                |
| Daycare and Classroom  ( 1 ) Wood and Metal                                                                                |                              | 1,920 SF                       |
| VINCI PARK CHILD DEVELOPMENT CENTER PORTABLE BU                                                                            | JILDING                      |                                |
| Classroom, Restrooms  ( 1 ) Wood and Metal Portable                                                                        |                              | 1,920 SF                       |
| WOOD STORAGE BUILDING (2) (REMOVED)                                                                                        |                              |                                |
| Storage ( 1 ) Wood                                                                                                         |                              | 160 SF                         |
| Total Number Of Buildings : 9                                                                                              | (Approximate) Total Sq Ft. : | <u>58,680</u>                  |