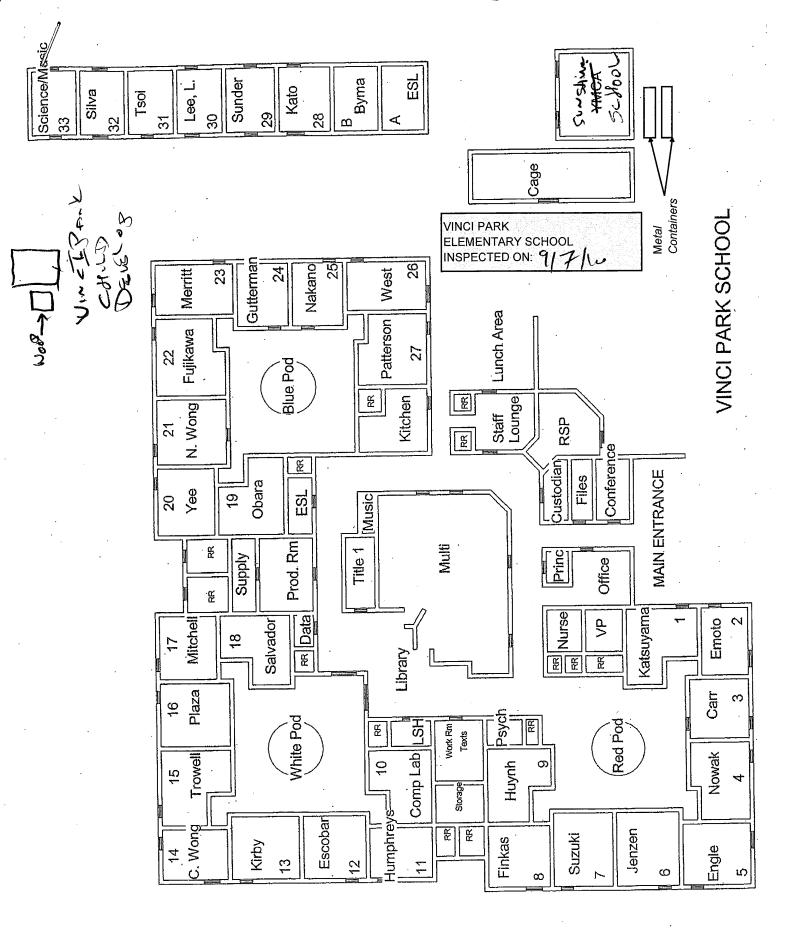

# **VINCI PARK ELEMENTARY SCHOOL**

| BUILDING NAME BUILDING USED AS (#FLOORS) CONSTRUCTION                                                                      |                              | BUILDING AREA<br>(APPROXIMATE) |
|----------------------------------------------------------------------------------------------------------------------------|------------------------------|--------------------------------|
| CLASSROOMS 28 AND 29 PORTABLES BUILDINGS (NEW)                                                                             |                              |                                |
| Classrooms ( 1 ) Wood, Metal, and Pre-formed Walls                                                                         |                              | 1,920 SF                       |
| CLASSROOMS 30 AND 31 PORTABLE BUILDING                                                                                     |                              |                                |
| Classrooms ( 1 ) Wood and Metal Portables                                                                                  |                              | 1,920 SF                       |
| CLASSROOMS 33 PORTABLE BUILDING (REMOVED)                                                                                  |                              |                                |
| Classroom  ( 1 ) Wood and Metal Portable                                                                                   |                              | 0 SF                           |
| MAIN BUILDING                                                                                                              |                              |                                |
| Offices, Classrooms, Library, Storage Rooms, Restrooms, Utility Ro<br>( 1 ) Wood, Metal, Plaster, Gypsum Wallboard System, |                              | 48,500 SF                      |
| MECHANICAL FACILITY                                                                                                        |                              |                                |
| Boiler Room, Mechanical Room ( 1 ) Metal, Concrete                                                                         |                              | 1,700 SF                       |
| METAL STORAGE CONTAINERS (2 EA)                                                                                            |                              |                                |
| Storage ( 1 ) Metal                                                                                                        |                              | 640 SF                         |
| SUNSHINE SCHOOL (OLD YMCA)                                                                                                 |                              |                                |
| Daycare and Classroom  ( 1 ) Wood and Metal                                                                                |                              | 1,920 SF                       |
| VINCI PARK CHILD DEVELOPMENT CENTER PORTABLE BU                                                                            | JILDING                      |                                |
| Classroom, Restrooms  ( 1 ) Wood and Metal Portable                                                                        |                              | 1,920 SF                       |
| WOOD STORAGE BUILDING (2) (REMOVED)                                                                                        |                              |                                |
| Storage ( 1 ) Wood                                                                                                         |                              | 160 SF                         |
| Total Number Of Buildings : 9                                                                                              | (Approximate) Total Sq Ft. : | <u>58,680</u>                  |