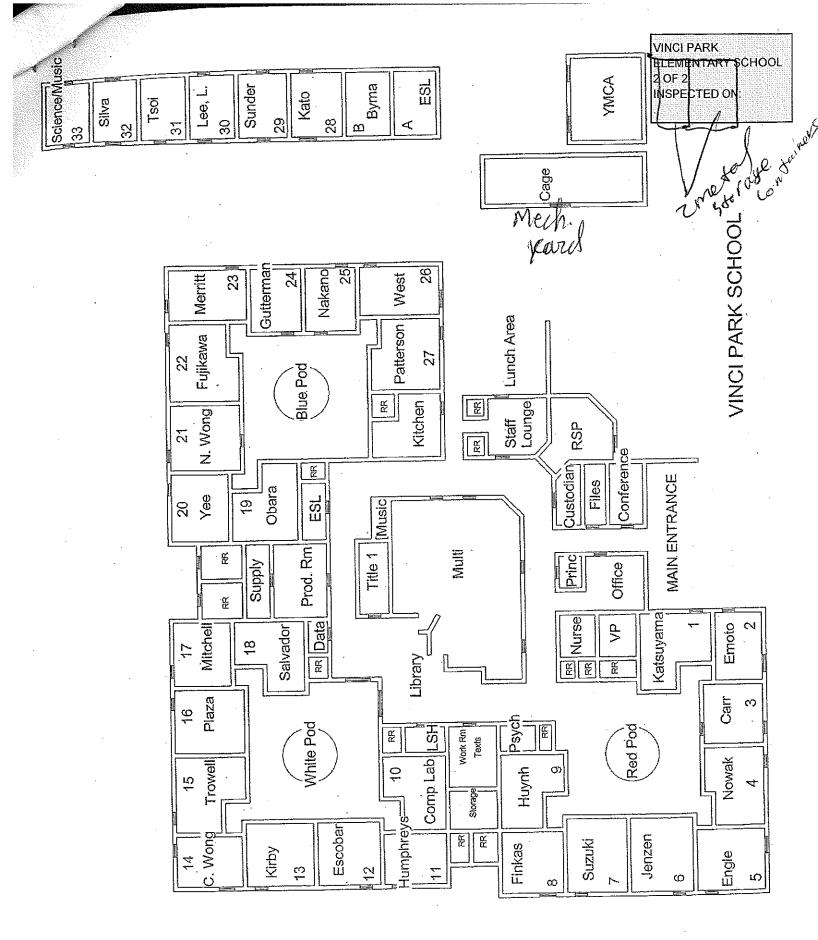

# **VINCI PARK ELEMENTARY SCHOOL**

| BUILDING NAME BUILDING USED AS (#FLOORS) CONSTRUCTION                                                                      |                              | BUILDING AREA<br>(APPROXIMATE) |
|----------------------------------------------------------------------------------------------------------------------------|------------------------------|--------------------------------|
| CLASSROOMS 28 AND 29 PORTABLES BUILDINGS (NEW)                                                                             |                              |                                |
| Classrooms ( 1 ) Wood, Metal, and Pre-formed Walls                                                                         |                              | 1,920 SF                       |
| CLASSROOMS 30 AND 31 PORTABLE BUILDING                                                                                     |                              |                                |
| Classrooms ( 1 ) Wood and Metal Portables                                                                                  |                              | 1,920 SF                       |
| CLASSROOMS 33 PORTABLE BUILDING (REMOVED)                                                                                  |                              |                                |
| Classroom  ( 1 ) Wood and Metal Portable                                                                                   |                              | 0 SF                           |
| MAIN BUILDING                                                                                                              |                              |                                |
| Offices, Classrooms, Library, Storage Rooms, Restrooms, Utility Ro<br>( 1 ) Wood, Metal, Plaster, Gypsum Wallboard System, |                              | 48,500 SF                      |
| MECHANICAL FACILITY                                                                                                        |                              |                                |
| Boiler Room, Mechanical Room ( 1 ) Metal, Concrete                                                                         |                              | 1,700 SF                       |
| METAL STORAGE CONTAINERS (2 EA)                                                                                            |                              |                                |
| Storage ( 1 ) Metal                                                                                                        |                              | 640 SF                         |
| SUNSHINE SCHOOL (OLD YMCA)                                                                                                 |                              |                                |
| Daycare and Classroom  ( 1 ) Wood and Metal                                                                                |                              | 1,920 SF                       |
| VINCI PARK CHILD DEVELOPMENT CENTER PORTABLE BU                                                                            | JILDING                      |                                |
| Classroom, Restrooms  ( 1 ) Wood and Metal Portable                                                                        |                              | 1,920 SF                       |
| WOOD STORAGE BUILDING (2) (REMOVED)                                                                                        |                              |                                |
| Storage ( 1 ) Wood                                                                                                         |                              | 160 SF                         |
| Total Number Of Buildings : 9                                                                                              | (Approximate) Total Sq Ft. : | <u>58,680</u>                  |