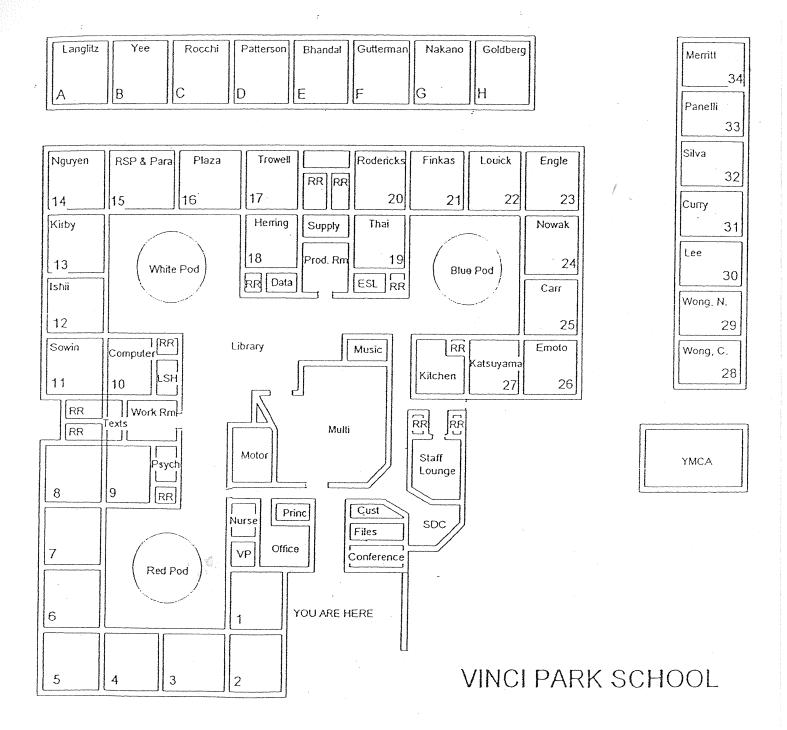

aterial is unchanged as of this date.

09/16/2016 Damage observed. Damage: <5% Physical Damage - in the form of cracks in the Stucco on the Walls

near the Amphitheater. Material condition changed from GOOD to FAIR overall. Friability changed from

Non to Low. No other changes as of this date.

03/31/2017 Material Re-assessed. Partail Repairs made cracks have been painted over. Damage to Stucco still

remains. No other changes as of this date.

End Of Report, Total Of 6 Pages



SF=Sq. Ft, I=Inches, LF=Linear Ft., N=Number, EA=Each









VINCI PARK ELEMENTARY SCHOOL INSPECTED ON: 1 7 5 10



VINCI PARK ELEMENTARY SCHOOL 1 OF 2 INSPECTED ON: 4-15-08









VINCI PARK ELEMENTARY SCHOOL 1 OF 2 INSPECTED ON:





VINCI PARK ELEMENTARY SCHOOL 1 OF 2 INSPECTED ON:  $Q \rightarrow 0$  1 -0



VINCI PARK ELEMENTARY SCHOOL 1 OF 2 INSPECTED ON:  $Q \rightarrow 04 - 09$ 





VINCI PARK ELEMENTARY SCHOOL 1 OF 2 INSPECTED ON: 3/12/10







VINCI PARK ELEMENTARY SCHOOL INSPECTED ON: はー2ー\



VINCI PARK
ELEMENTARY SCHOOL
INSPECTED ON: 04-13-12



VINCI PARK
ELEMENTARY SCHOOL
INSPECTED ON: 10 - 12 12





VINCI PARK
ELEMENTARY SCHOOL
INSPECTED ON: 09-27-2013



VINCI PARK
ELEMENTARY SCHOOL
INSPECTED ON: 3-J-14



VINCI PARK ELEMENTARY SCHOOL **08-29-20/4** INSPECTED ON:



Vinci Park Way



Vinci Park Way

VINCI PARK ELEMENTARY SCHOOL INSPECTED ON: 3ー8ー/4 130 Preschool Sunshine Nguyen-4 29 Stone-4 30 Kato-5 Tsoi-4 28 31 Cage **VINCI PARK SCHOOL** Fujikawa-5 Park-3 Curry-5 Lunch Area 24 23 25 26 Lamarche-3 Simpson-3 Violin **Blue Pod** 27 22 Staff Lounge RR Conference Kitchen RR 21 P