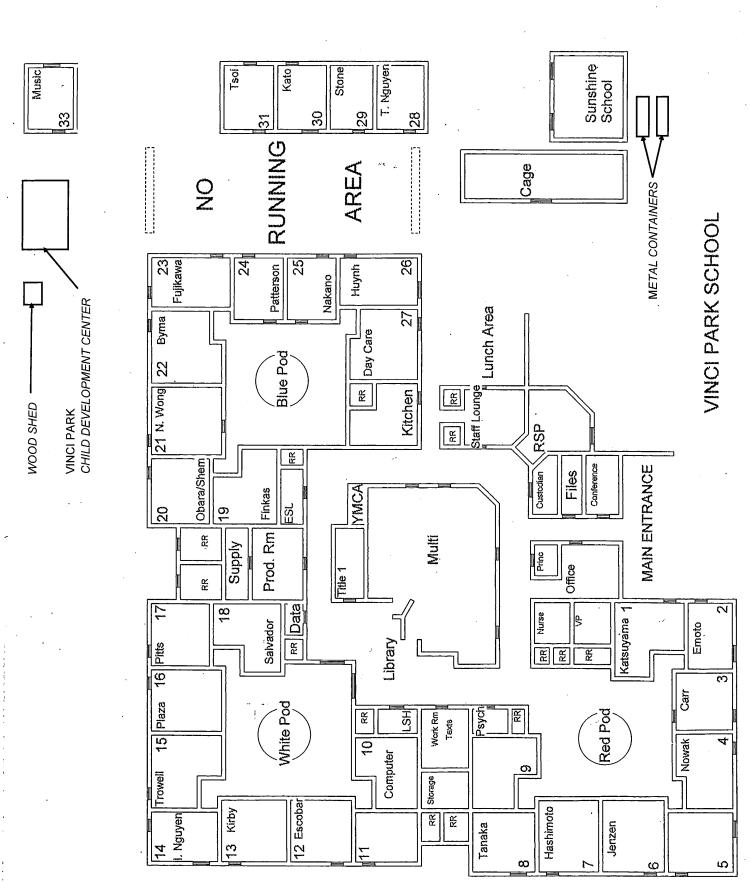

# LIST OF BUILDINGS AT

# **VINCI PARK ELEMENTARY SCHOOL**

| BUILDING NAME BUILDING USED AS (#FLOORS) CONSTRUCTION                                                                      |                              | BUILDING AREA<br>(APPROXIMATE) |
|----------------------------------------------------------------------------------------------------------------------------|------------------------------|--------------------------------|
| CLASSROOMS 28 AND 29 PORTABLES BUILDINGS (NEW)                                                                             |                              |                                |
| Classrooms ( 1 ) Wood, Metal, and Pre-formed Walls                                                                         |                              | 1,920 SF                       |
| CLASSROOMS 30 AND 31 PORTABLE BUILDING                                                                                     |                              |                                |
| Classrooms ( 1 ) Wood and Metal Portables                                                                                  |                              | 1,920 SF                       |
| CLASSROOMS 33 PORTABLE BUILDING (REMOVED)                                                                                  |                              |                                |
| Classroom  ( 1 ) Wood and Metal Portable                                                                                   |                              | 0 SF                           |
| MAIN BUILDING                                                                                                              |                              |                                |
| Offices, Classrooms, Library, Storage Rooms, Restrooms, Utility Ro<br>( 1 ) Wood, Metal, Plaster, Gypsum Wallboard System, |                              | 48,500 SF                      |
| MECHANICAL FACILITY                                                                                                        |                              |                                |
| Boiler Room, Mechanical Room ( 1 ) Metal, Concrete                                                                         |                              | 1,700 SF                       |
| METAL STORAGE CONTAINERS (2 EA)                                                                                            |                              |                                |
| Storage ( 1 ) Metal                                                                                                        |                              | 640 SF                         |
| SUNSHINE SCHOOL (OLD YMCA)                                                                                                 |                              |                                |
| Daycare and Classroom  ( 1 ) Wood and Metal                                                                                |                              | 1,920 SF                       |
| VINCI PARK CHILD DEVELOPMENT CENTER PORTABLE BU                                                                            | JILDING                      |                                |
| Classroom, Restrooms  ( 1 ) Wood and Metal Portable                                                                        |                              | 1,920 SF                       |
| WOOD STORAGE BUILDING (2) (REMOVED)                                                                                        |                              |                                |
| Storage ( 1 ) Wood                                                                                                         |                              | 160 SF                         |
| Total Number Of Buildings : 9                                                                                              | (Approximate) Total Sq Ft. : | <u>58,680</u>                  |