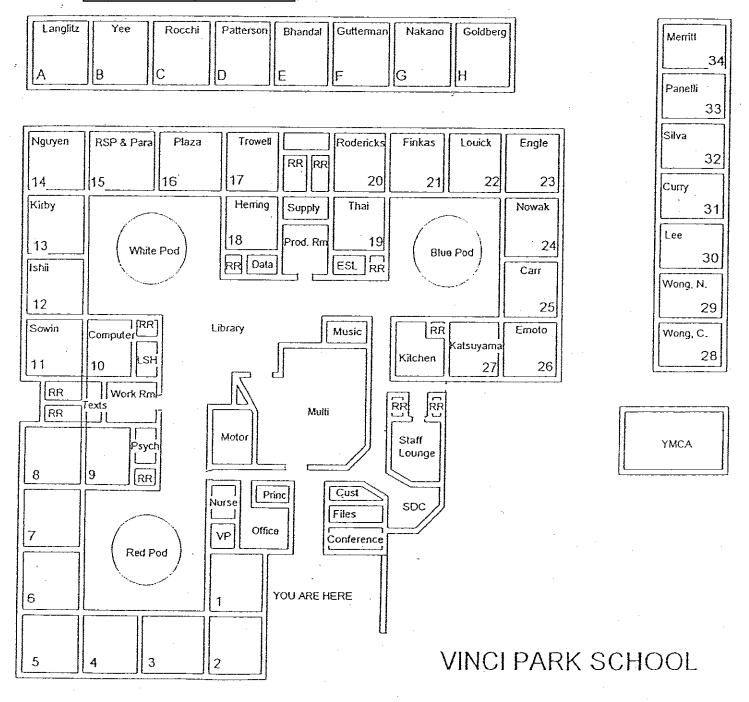

# **VINCI PARK ELEMENTARY SCHOOL**

| BUILDING NAME BUILDING USED AS (#FLOORS) CONSTRUCTION                                                                      |                              | BUILDING AREA<br>(APPROXIMATE) |
|----------------------------------------------------------------------------------------------------------------------------|------------------------------|--------------------------------|
| CLASSROOMS 28 AND 29 PORTABLES BUILDINGS (NEW)                                                                             |                              |                                |
| Classrooms ( 1 ) Wood, Metal, and Pre-formed Walls                                                                         |                              | 1,920 SF                       |
| CLASSROOMS 30 AND 31 PORTABLE BUILDING                                                                                     |                              |                                |
| Classrooms ( 1 ) Wood and Metal Portables                                                                                  |                              | 1,920 SF                       |
| CLASSROOMS 33 PORTABLE BUILDING (REMOVED)                                                                                  |                              |                                |
| Classroom  ( 1 ) Wood and Metal Portable                                                                                   |                              | 0 SF                           |
| MAIN BUILDING                                                                                                              |                              |                                |
| Offices, Classrooms, Library, Storage Rooms, Restrooms, Utility Ro<br>( 1 ) Wood, Metal, Plaster, Gypsum Wallboard System, |                              | 48,500 SF                      |
| MECHANICAL FACILITY                                                                                                        |                              |                                |
| Boiler Room, Mechanical Room ( 1 ) Metal, Concrete                                                                         |                              | 1,700 SF                       |
| METAL STORAGE CONTAINERS (2 EA)                                                                                            |                              |                                |
| Storage ( 1 ) Metal                                                                                                        |                              | 640 SF                         |
| SUNSHINE SCHOOL (OLD YMCA)                                                                                                 |                              |                                |
| Daycare and Classroom  ( 1 ) Wood and Metal                                                                                |                              | 1,920 SF                       |
| VINCI PARK CHILD DEVELOPMENT CENTER PORTABLE BU                                                                            | JILDING                      |                                |
| Classroom, Restrooms  ( 1 ) Wood and Metal Portable                                                                        |                              | 1,920 SF                       |
| WOOD STORAGE BUILDING (2) (REMOVED)                                                                                        |                              |                                |
| Storage ( 1 ) Wood                                                                                                         |                              | 160 SF                         |
| Total Number Of Buildings : 9                                                                                              | (Approximate) Total Sq Ft. : | <u>58,680</u>                  |